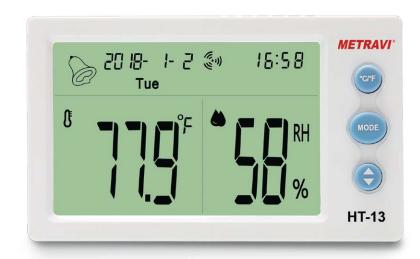

### **INTRODUCTION**

Metravi HT 13 is a digital temperature humidity meter with date and clock display. It is handy, easy-to-use, reliable and low power consumption. This meter is applicable in various occasions, such as homes, labs, offices, hotels, schools, shopping malls, hospitals, airports and restaurants.

### **FUNCTION**

- Temperature/humidity
- °C/°F unit selectable
- Time clock : YYYY-MM-DD-Week-Time (12/24 selectable)
- On time alarm
- Alarm clock