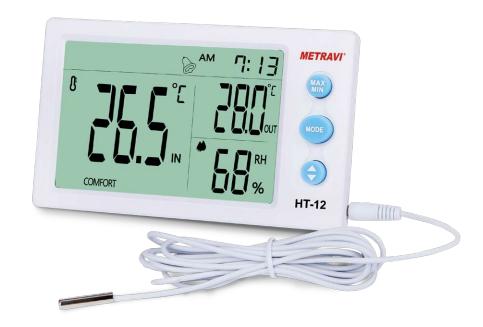

#### INTRODUCTION

Metravi HT-12 is a digital temperature & humidity meter, with alarm clock, min & max temperature & humidity reading, comfort level indication and option to measure indoor temperature and humidity as well as outdoor temperature simultaneously.

#### **FUNCTIONS**

- Indoor Temperature/Humidity testing, along with outdoor temperature testing simultaneously
- Records MIN/MAX values of Temperature/Humidity
- °C/°F unit selectable
- Clock: 12/24 hour format selectable
- Alarm clock : Alarm time up to 60 seconds
- Comfort level indication